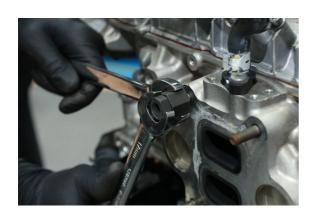

## Stud Remover & Installer 9pc

A stud remover and installer kit designed to allow the extraction and fitting of studs without damage. The specially designed fitting tools allow the stud to be correctly torqued up without risk of damage to the stud thread.