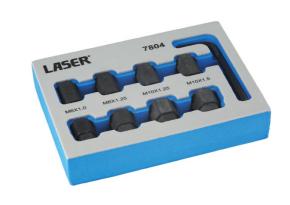

## Stud Remover & Installer 9pc

A stud remover and installer kit designed to allow the extraction and fitting of studs without damage. The specially designed fitting tools allow the stud to be correctly torqued up without risk of damage to the stud thread.

## **Additional Information**

- Contents: M6 x 1.0, M8 x 1.25, M10 x 1.25, M10 x 1.5 and 6mm Hex Key.
- Suitable for the most popular cylinder head and manifold stud sizes.
- Use 6mm Hex key (supplied) to lock the tool on to the stud.
- Packed in an EVA foam storage tray.