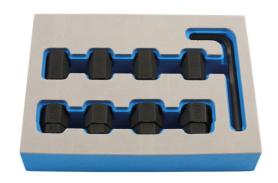

## **Additional Information**

- Contents: M6 x 1.0, M8 x 1.25, M10 x 1.25, M10 x 1.5 and 6mm Hex Key.
- Suitable for the most popular cylinder head and manifold stud sizes.
- Use 6mm Hex key (supplied) to lock the tool on to the stud.
- Packed in an EVA foam storage tray.