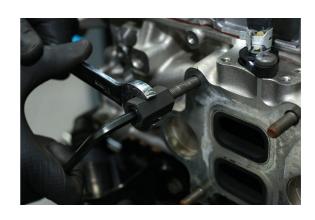

## Stud Remover & Installer 9pc

A stud remover and installer kit designed to allow the extraction and fitting of studs without damage. The specially designed fitting tools allow the stud to be correctly torqued up without risk of damage to the stud thread.

## **Additional Information**

- Contents: M6 x 1.0, M8 x 1.25, M10 x 1.25, M10 x 1.5 and 6mm Hex Key.
- Suitable for the most popular cylinder head and manifold stud sizes.
- Use 6mm Hex key (supplied) to lock the tool on to the stud.
- Packed in an EVA foam storage tray.