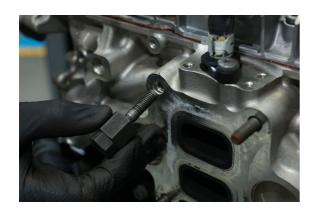

## Stud Remover & Installer 9pc

A stud remover and installer kit designed to allow the extraction and fitting of studs without damage. The specially designed fitting tools allow the stud to be correctly torqued up without risk of damage to the stud thread.

## **Additional Information**

- Contents: M6 x 1.0, M8 x 1.25, M10 x 1.25, M10 x 1.5 and 6mm Hex Key.
- Suitable for the most popular cylinder head and manifold stud sizes.
- Use 6mm Hex key (supplied) to lock the tool on to the stud.
- Packed in an EVA foam storage tray.