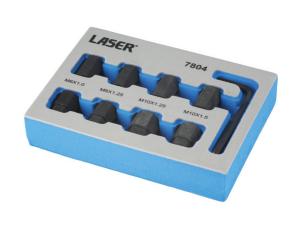

## **Additional Information**

- Contents: M6 x 1.0, M8 x 1.25, M10 x 1.25, M10 x 1.5 and 6mm Hex Key.
- Suitable for the most popular cylinder head and manifold stud sizes.
- Use 6mm Hex key (supplied) to lock the tool on to the stud.
- Packed in an EVA foam storage tray.