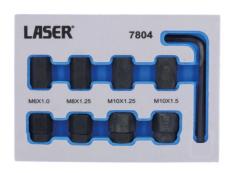

## Stud Remover & Installer 9pc

A stud remover and installer kit designed to allow the extraction and fitting of studs without damage. The specially designed fitting tools allow the stud to be correctly torqued up without risk of damage to the stud thread.

## **Additional Information**

- Contents: M6 x 1.0, M8 x 1.25, M10 x 1.25, M10 x 1.5 and 6mm Hex Key.
- Suitable for the most popular cylinder head and manifold stud sizes.
- Use 6mm Hex key (supplied) to lock the tool on to the stud.
- Packed in an EVA foam storage tray.