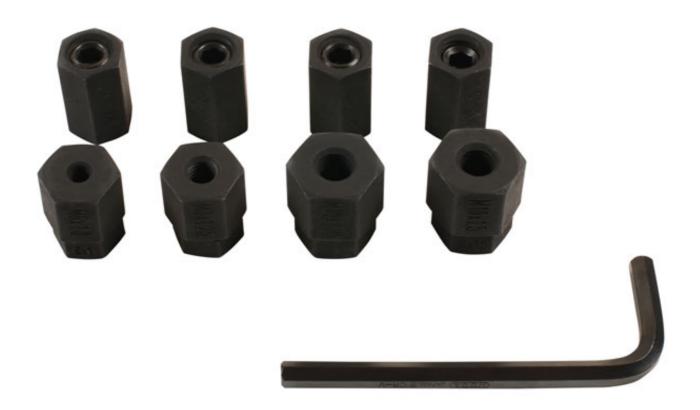

## Stud Remover & Installer 9pc

A stud remover and installer kit designed to allow the extraction and fitting of studs without damage. The specially designed fitting tools allow the stud to be correctly torqued up without risk of damage to the stud thread.

## **Additional Information**

- Contents: M6 x 1.0, M8 x 1.25, M10 x 1.25, M10 x 1.5 and 6mm Hex Key.
- Suitable for the most popular cylinder head and manifold stud sizes.
- Use 6mm Hex key (supplied) to lock the tool on to the stud.
- Packed in an EVA foam storage tray.