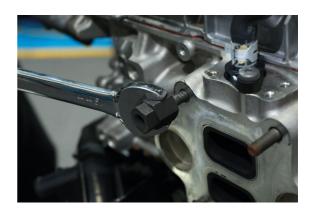

## Stud Remover & Installer 9pc

A stud remover and installer kit designed to allow the extraction and fitting of studs without damage. The specially designed fitting tools allow the stud to be correctly torqued up without risk of damage to the stud thread.

## **Additional Information**

- Contents: M6 x 1.0, M8 x 1.25, M10 x 1.25, M10 x 1.5 and 6mm Hex Key.
- Suitable for the most popular cylinder head and manifold stud sizes.
- Use 6mm Hex key (supplied) to lock the tool on to the stud.
- Packed in an EVA foam storage tray.